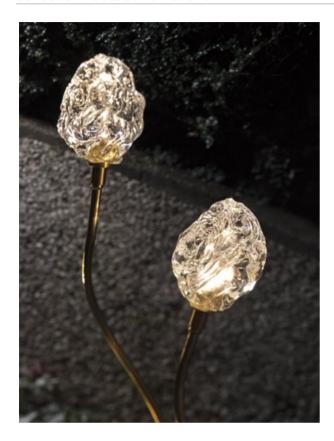

## More

standing lamp IP65 / coming soon

materials and colours

irregular sphere made of transparent glass with green gold coloured stam

light source extra-low-voltage LED bulb G4 1x1,5W [ energy class A++ ]

power supply transformer not included (power supply and accessories available on request)

dimensions stem height 60/90/120 cm glass 7x10 cm cable length MR6 220 cm cable length MR9 190 cm cable length MR12 160 cm