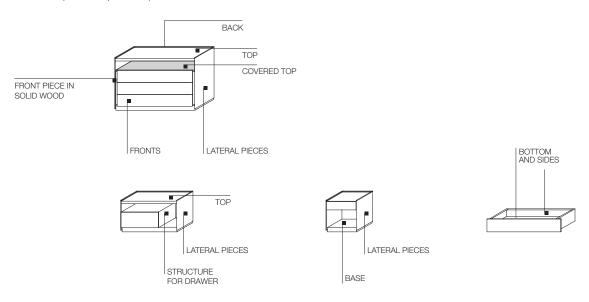

#### **TECHNICAL INFORMATION**

TOP, STRUCTURE FOR DRAWER AND BASE Chipboard panel covered in Eucalyptus wood (Eucalyptus Globulus) and Oak (Quercus) veneer.

CHEST OF DRAWERS LOWER SHELF

LATERAL PIECES AND SHELVES, SIDES AND INTERNAL DRAWER BOTTOM Chipboard panel covered in melamine facing.

#### LATERAL PIECES AND FRONTS

Medium density fibre panel covered in melamine facing, painted in Molteni range colours.

#### BACK

Chipboard panel covered in melamine facing, painted in Molteni range colours.

#### **COVERED TOP**

Chipboard panel covered in Eco Skin.

#### FRONT PIECE IN SOLID WOOD

In solid wood of the Large-leaved Linden (Tilia Platyphyllos) covered in Eucalyptus wood (Eucalyptus Globulus) and Oak (Quercus) veneer).