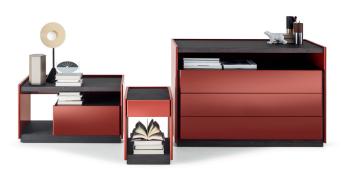

# **5050**— RODOLFO DORDONI 2016

1-

1-2

The wealth of materials used and a rigorous design are the elements that characterize 5050, a collection of bedroom furniture designed by Rodolfo Dordoni. Gloss or matt lacquered surfaces alternate with wooden tops and Eco Skin trays, creating alternating color effects that please the eye and underscore the play of solids and voids of a geometric design that is never banal. An interesting feature is the rounded contour of the structural elements that make up bedside tables and chests of drawers.

5050-RODOLFO DORDONI 2016