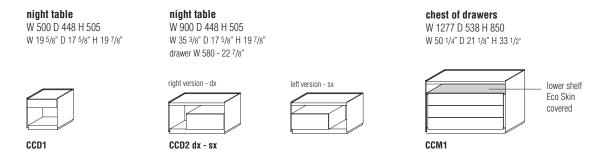

#### **DIMENSIONS**

DATASHEET

REGISTERED DESIGN

VII.2016

| FINISHES<br>MOLTENI&C<br>RANGE<br>IX.2016 | MATT LACQUER<br>OPEN GRAIN LACQUER | GLOSSY LACQUER | COLOURED GLASS | ETCHED COLOURED GLASS | PLASTER LACQUERED<br>CARTAPAGLIA LACQUERED<br>only Gliss Master | STOPSOL |
|-------------------------------------------|------------------------------------|----------------|----------------|-----------------------|-----------------------------------------------------------------|---------|
| CHALK WHITE                               | •                                  | •              | •              | •                     | •                                                               |         |
| IVORY                                     | •                                  |                |                |                       | •                                                               |         |
| PEARL                                     | •                                  | •              | •              | •                     | •                                                               |         |
| SILICA                                    | •                                  | •              | •              | •                     | •                                                               |         |
| SAND                                      | •                                  | •              | •              | •                     | •                                                               |         |
| PLATINUM                                  | •                                  | •              | •              | •                     | •                                                               |         |
| DUNE                                      | •                                  | •              | •              | •                     | •                                                               |         |
| CLAY                                      | •                                  | •              | •              | •                     | •                                                               |         |
| DOLOMITE GREY                             | •                                  | •              | •              | •                     | •                                                               |         |
| RUBY                                      | •                                  | •              | •              | •                     | •                                                               |         |
| CARAMEL                                   | •                                  | •              | •              | •                     | •                                                               |         |
| МОКА                                      | •                                  | •              | •              | •                     | •                                                               |         |
| MUSTARD                                   | •                                  | •              | •              | •                     | •                                                               |         |
| CADMIUM                                   | •                                  | •              | •              | •                     | •                                                               |         |
| LIGHT BLUE GREY                           | •                                  | •              | •              | •                     | •                                                               |         |
| BALTIC GREEN                              | •                                  | •              | •              | •                     | •                                                               |         |
| LEAD                                      | •                                  | •              | •              | •                     | •                                                               |         |
| ANTHRACITE                                | •                                  | •              | •              | •                     | •                                                               |         |
| BLACK                                     | •                                  | •              | •              | •                     | •                                                               |         |
| BRONZE                                    |                                    |                |                | •                     |                                                                 |         |
| GREY                                      |                                    |                |                |                       |                                                                 | •       |
| LESSLESS RED only matt lacquer            | •                                  |                |                |                       |                                                                 |         |