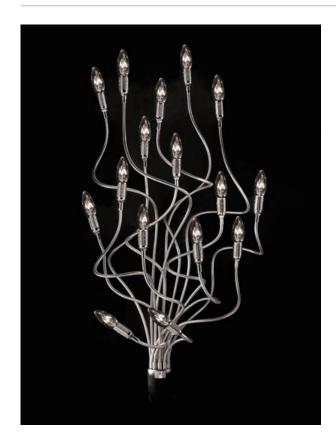

## Turciù 16

wall lamp

materials and colours

made with 16 branches mouldable in different shapes version aluminium and natural brass with waxed rough iron elbow shaped base or versions with nickel or matt satin nickel branches with satin elbow shaped base.

light source

bulb: halogen 230V E14
[ max 16x28W - included 16x20W ]
energy class from A++ to E
[ included class D ]
LED: bulb available on request.

dimensions

H 70/90 cm variable, 2 flex  $\varnothing$  0,85 cm length 25 cm, 4 flex  $\varnothing$  0,85 cm length 50 cm, 5 flex  $\varnothing$  0,85 cm length 75 cm, 5 flex  $\varnothing$  0,85 cm length 100 cm, ledge 30 cm variable.

order code
TRP16O / brass
TRP16A / aluminium
TRP16C / nickel
TRP16S / satin
LC / LED bulb