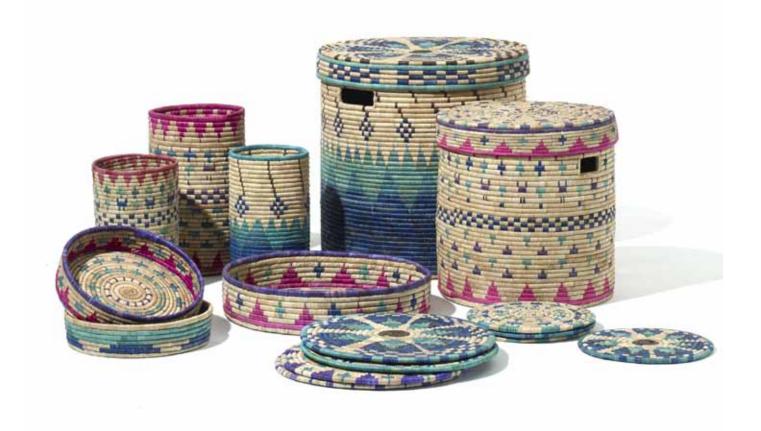

## Blocks and Peaks baskets Donna Wilson

Designed by Donna Wilson and produced by People of the Sun, a non-profit social enterprise based in Malawi. These unique domestic objects are hand-woven to an exceptionally high standard and feature two different designs. They are practical, colourful and modern, the result of a delightful cross-continent collaboration. Handwoven in Malawi.

| linen basket with lid small | Dia40 x H40 cm |
|-----------------------------|----------------|
| linen basket with lid large | Dia50 x H50 cm |
| place mat small             | Dia28 cm       |
| place mat large             | Dia40 cm       |
| bowl small                  | Dia30 x H7 cm  |
| bowl large                  | Dia45 x H10 cm |
| vase small                  | Dia18 x H30 cm |
| vase large                  | Dia23 x H40 cm |