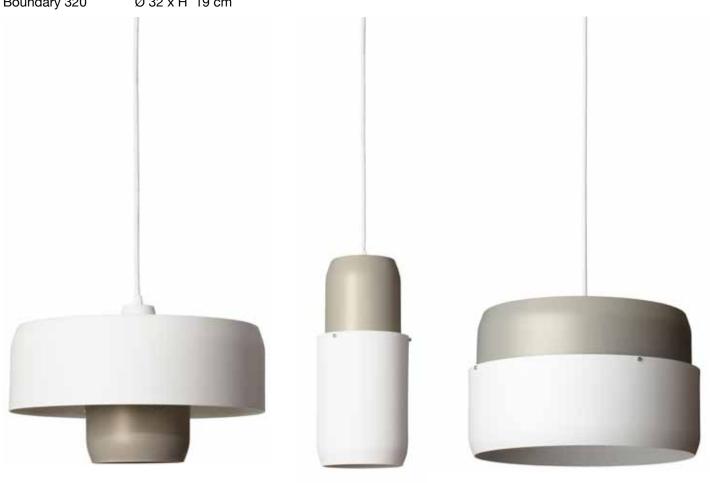

## Faudet Harrison

The Boundary pendant lights by Faudet-Harrison come in three different designs, Boundary 120 is a spot light, Boundary 320 is an ambient light and Boundary 300 is both a spot and ambient light. Made from powder-coated spun aluminium, each light has two parts that are joined with small stainless steel fixings. The internal spun section in each light is finished in pebble grey and has a gentle inward curve at each end. Boundary 120 has a slim outer shade, whilst the Boundary 300 and 320 have a wide shade, all are finished in white. The Boundary lights are simple, restrained and effortlessly graceful. Lights hang on white cable. Made in Yorkshire, UK.

Boundary 120 Ø 10 x H 28 cm Boundary 300 Ø 30 x H 18.5 cm Boundary 320 Ø 32 x H 19 cm

Boundary 300

Boundary 120

Boundary 320