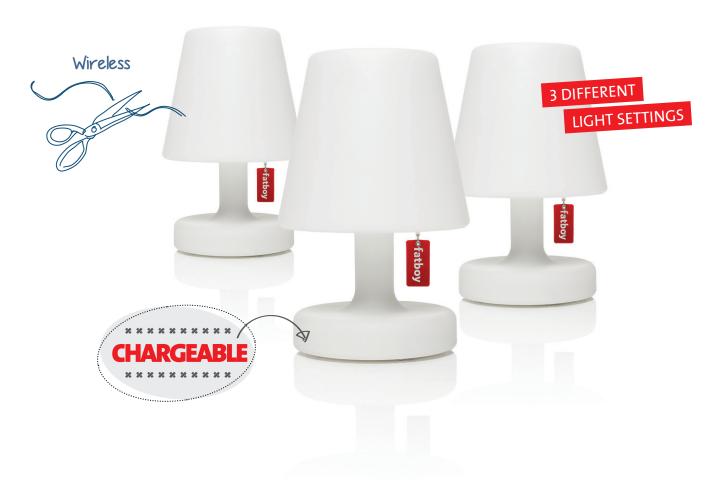

## **EDISON THE PETIT**

H= 25 CM **W= 16** CM

Lumen 1: 2

Material outer **POLYPROPYLENE**  **2:** 21 **3:** 67

Material inner

ABS BASEPLATE WITH LED HOUSING

Battery type LI-POYMER

1: 0,04 - 0,05 **2:** 0.25 **3:** 0,7 - 0,8

LED Kelvin 2700

Voltage **5**V

Weight product **1** KG

IP 21 **PROTECTED AGAINST DRIPPING WATER** MICRO USB PLUG

Dimensions product H= 25 CM W= 16 CM

Duration 1: 24 hours 2: 15 hours

Dimensions packaging (LxWxH) 30.5 × 19 × 19 CM

3: 6 hours Washing Instructions

Weight product+packaging

1.5 KG

Wipe clean with a moist cloth or water and soap

User recommendations

Use only with the electric charger supplied. You will find the charger in the box Batchnumber