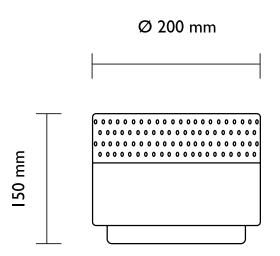

Colours / Order-no. top powder coated

smokey grey

amber 2300AM 2300LI 2300T turquoise 2300GR

top copper coated

2300LI-COP turquoise 2300T-COP 2300GR-COP smokey grey

Product Light

Dimensions Ø 200 mm I height: I50 mm Material top: perforated metal plate powder

coated or metal plate copper coated

Socket: cork I hand blown glass corpus Bulb fitting LED, 3 Watt, GU 10 I 230 - 240 Volt - 50 Hz

Cable 2500 mm textile cable grey

Weight (net) 2,5 kg Country of origin Europe