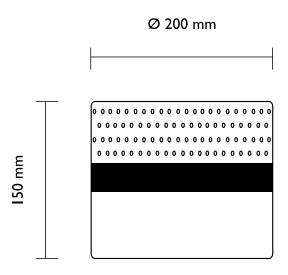

Colours / Order-no.
top powder coated
black 2700S
yellow galvanized 2700GZ

top copper coated black 2700SKU

Product Light

Dimensions Ø 200 mm I height 150 mm

Material I.5 mm steel and perforated metal plate powder coated I MDF black