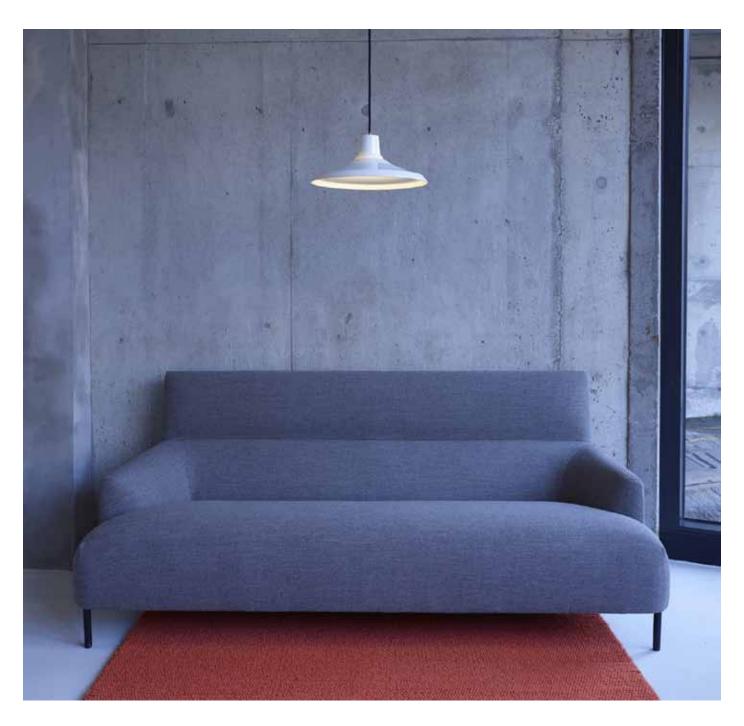

## Lincoln three seat sofa

## Lucy Kurrein

A particularly comfortable design that has a high back for extra support. It is made with an FSC approved beech frame, zig-zag springs, jute and elasticated webbing and then covered with a mix of renewable materials that includes natural fibres, animal hair and wool. The Lincoln is a piece that brings together a formal sensibility with a softened curvaceous look. It has a deep-lying seat and elongated front section, which makes the design very comfortable. With a hand-pleated back detail and black powder-coated steel legs it is available as a sofa system to allow for L-shaped configuration. Made in Norfolk, England.

three seat sofa W208 x D92 x H87 cm