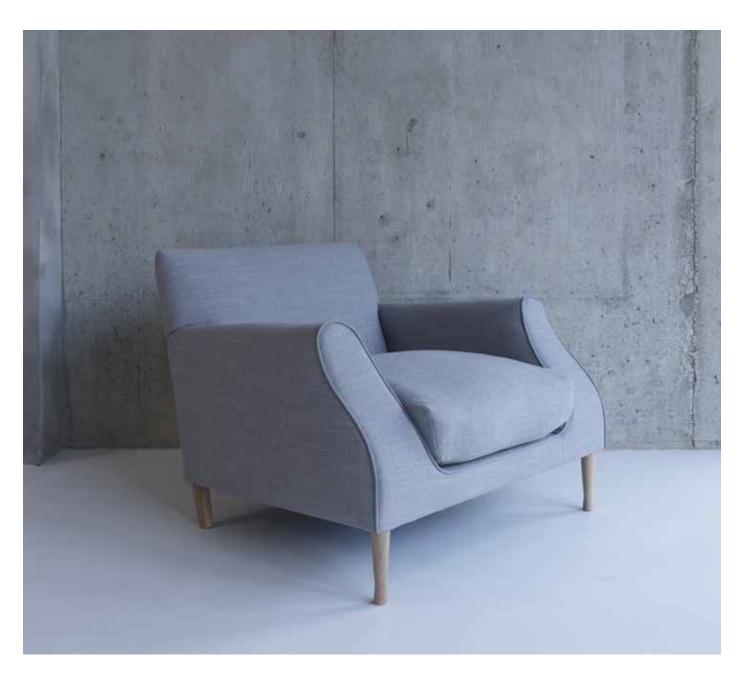

## Matthew Hilton

The Lucas armchair by Matthew Hilton expertly infuses a traditional design typology with modern aesthetics. The design combines clean lines with subtle bottleneck curves to create a piece that is comfortable and perfectly proportioned. Deft details such as the taper and flare of the turned oak legs and the slight protrusion of the seat cushion give this piece its poise. The armchair is handmade in our Norfolk factory with an FSC approved beech frame, jute webbing and hessian straps. It is covered with a mix of materials that includes natural fibres, animal hair and wool. The seat cushion is feather filled.

armchair W 88 x D 84 x 71/45 H cm