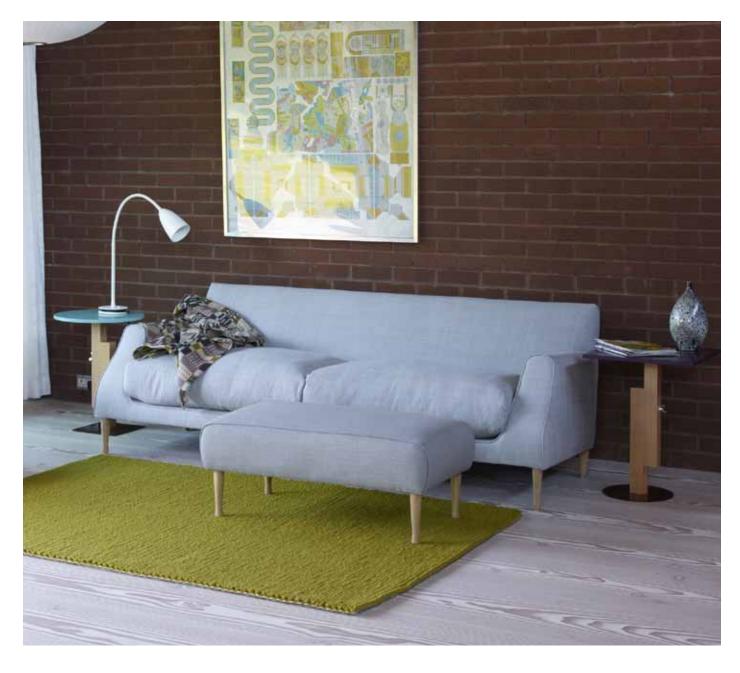

## Lucas sofa and bench

## Matthew Hilton

The Lucas sofa by Matthew Hilton expertly infuses a traditional design typology with modern aesthetics. The design combines clean lines with subtle bottleneck curves to create a piece that is comfortable and perfectly proportioned. Deft details such as the taper of the turned oak legs and the slight protrusion of the seat cushion give this piece its poise. The sofa is made with an FSC approved beech frame, jute webbing and hessian straps and then covered with a mix of materials that includes natural fibres, animal hair and wool. The two seat cushions are feather filled. A fully upholstered bench is also available. Made in the UK.

sofa W 213 x D 84 x H 71/45 cm bench W 90 x D 50 x H 38.5 cm