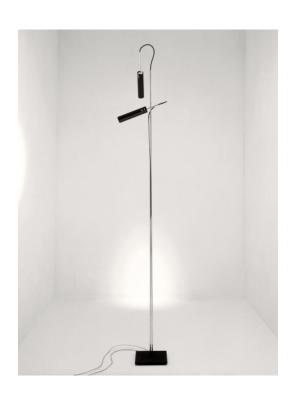

# Lucenera 311

Standing lamp

#### **Materials**

black unidirectional carbon fibre tubes with high heat resistance, black base and flexible pipes. white technofibre tubes, white base and flexible pipes. Shiny nickel stand and details.

# **Dimensions**

base 21x21 cm, tube Ø 4,8x20 cm, H 215 cm.