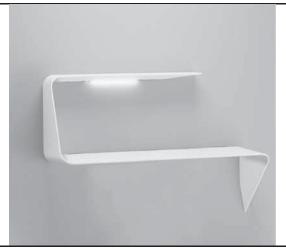

Shelf / hanging writing desk. The wavy shape and the tapered thickness add a strong visual impact to the product's design and image.

The shelf is made of matt white Cristalplant\*, a composite material made up of natural minerals, acrylic material and polymer polyesters.

## Led

The product is also provided with a white HD LED and plug converter.

The LED can be turned on and its brightness adjusted by touching the touch-sensitive "Touch" switch.

The system is made up of a strip of white HD LEDs (length 38 cm) - 4.8W - 24Vdc, CE compliant, and a plug converter - SP 8D 100-240/24Vdc, CE-compliant.