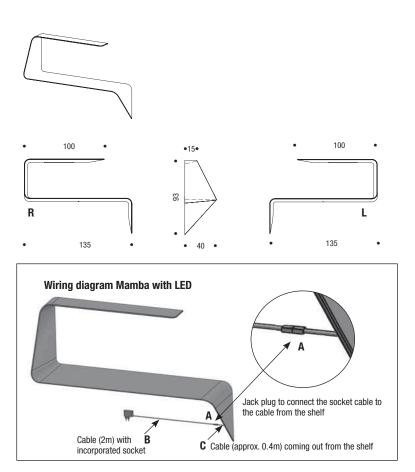

## Dims

Height 93 cm, shelf deptH40 cm, length 135 cm.

## Led

The product is also provided with a white HD LED and plug converter.

The LED can be turned on and its brightness adjusted by touching the touch-sensitive "Touch" switch.

The system is made up of a strip of white HD LEDs (length 38 cm) - 4.8W - 24Vdc, CE compliant, and a plug converter - SP 8D 100-240/24Vdc, CE-compliant.