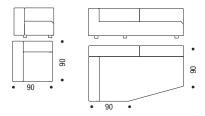

**Pull-out elements:** with the 95 cm large intermediate element and the 119 cm large end element with armrest, a sliding system allows to increase the seat depth by 18 cm for a better comfort.

To pull out the seat, slide it out smoothly. NB: No element can be used as a single element.

#### **PULL-OUT INTERMEDIATE AND END UNITS**

# PULL-OUT INTERMEDIATE UNITS

**END UNITS** 

**PULL-OUT END UNITS** 