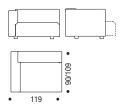

With customer's own leather, in order that the product is properly manufactured, the leather piece must be larger than 5 sqm and with no defects, such as scars or holes.

#### **Accessories**

With sectionals, a coupling device is provided. This request must be highlighted by a drawing.

#### FLAME RETARDANT PADDING

Norms 1IM, California TB 117-2013 and BS are available upon request with a surcharge as of +5%. Feasibility, costs and delivery times to be verified with our Sales Dept.

NB: the use of flame retardant polyurethanes and interliner can give a different result from the standard.

#### **PULL-OUT INTERMEDIATE AND END UNITS**







# MATE 2012

# **SOFAS**



# **CORNER UNITS**



# INTERMEDIATE UNITS



# PULL-OUT INTERMEDIATE UNITS



**END UNITS** 



**PULL-OUT END UNITS** 



# SPECIAL END UNITS



# **POUF**



# CUSHIONS



## Loose cushions

In solid colour with down filling covered with cotton. This makes removing the cover easier and the cushions maintain their good looks even when uncovered.

Extra covers available.

Dims: 30x50 cm, 40x40 cm or 50x50 cm

## FLAME RETARDANT PADDING

Norms 1IM, California TB 117-2013 and BS are available upon request with a surcharge as of +5%. Feasibility, costs and delivery times to be verified with our Sales Dept.

NB: the use of flame retardant polyurethanes and interliner can give a different result from the standard.