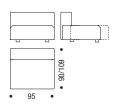

section "fabric collection" on the website.

With customer's own leather, in order that the product is properly manufactured, the leather piece must be larger than 5 sqm and with no defects, such as scars or holes.

#### **Accessories**

With sectionals, a coupling device is provided. This request must be highlighted by a drawing.

#### FLAME RETARDANT PADDING

Norms 1IM, California TB 117-2013 and BS are available upon request with a surcharge as of +5%. Feasibility, costs and delivery times to be verified with our Sales Dept.

NB: the use of flame retardant polyurethanes and interliner can give a different result from the standard.

#### **PULL-OUT INTERMEDIATE AND END UNITS**







# MATE 2012

# **SOFAS**



# **CORNER UNITS**



# INTERMEDIATE UNITS



# PULL-OUT INTERMEDIATE UNITS



**END UNITS** 



**PULL-OUT END UNITS** 



# SPECIAL END UNITS



# **POUF**



# CUSHIONS



## Loose cushions

In solid colour with down filling covered with cotton. This makes removing the cover easier and the cushions maintain their good looks even when uncovered.

Extra covers available.

Dims: 30x50 cm, 40x40 cm or 50x50 cm

## FLAME RETARDANT PADDING

Norms 1IM, California TB 117-2013 and BS are available upon request with a surcharge as of +5%. Feasibility, costs and delivery times to be verified with our Sales Dept.

NB: the use of flame retardant polyurethanes and interliner can give a different result from the standard.