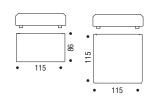

that the product is properly manufactured, the leather piece must be larger than 5 sqm and with no defects, such as scars or holes.

#### **Accessories**

With sectionals, a coupling device is provided. This request must be highlighted by a drawing.

#### FLAME RETARDANT PADDING

Norms 1IM, California TB 117-2013 and BS are available upon request with a surcharge as of +5%. Feasibility, costs and delivery times to be verified with our Sales Dept.

NB: the use of flame retardant polyurethanes and interliner can give a different result from the standard.

#### **PULL-OUT INTERMEDIATE AND END UNITS**







# MATE 2012

# **SOFAS**



# **CORNER UNITS**



# INTERMEDIATE UNITS



# PULL-OUT INTERMEDIATE UNITS



**END UNITS** 



**PULL-OUT END UNITS** 



# SPECIAL END UNITS



# **POUF**



# CUSHIONS



## Loose cushions

In solid colour with down filling covered with cotton. This makes removing the cover easier and the cushions maintain their good looks even when uncovered.

Extra covers available.

Dims: 30x50 cm, 40x40 cm or 50x50 cm

## FLAME RETARDANT PADDING

Norms 1IM, California TB 117-2013 and BS are available upon request with a surcharge as of +5%. Feasibility, costs and delivery times to be verified with our Sales Dept.

NB: the use of flame retardant polyurethanes and interliner can give a different result from the standard.