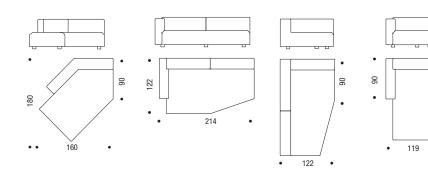

**Pull-out elements:** with the 95 cm large intermediate element and the 119 cm large end element with armrest, a sliding system allows to increase the seat depth by 18 cm for a better comfort.

To pull out the seat, slide it out smoothly. NB: No element can be used as a single element.

#### **PULL-OUT INTERMEDIATE AND END UNITS**

# PULL-OUT INTERMEDIATE UNITS

**END UNITS** 

**PULL-OUT END UNITS** 