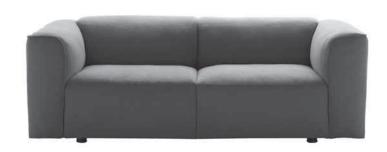

## 2008-2012



Armrest with a top stitched seam



A system of sofas and sectionals.

#### **Frame**

Sofas and sectionals with a frame in solid wood and elastic belts.

#### Concealed feet.

Filling in non-deformable variable density polyether and down or in polyester wadding. The polyester wadding version is more rigid and costs less whilst maintaining the same level of comfort and quality.

**Pull-out elements:** with the 95 cm large intermediate element and the 119 cm large end element with armrest, a sliding system allows to increase the seat depth by 18 cm for a better comfort.

To pull out the seat, slide it out smoothly. NB: No element can be used as a single element.

## Cover

The upholstery covers every part of the sofa and is completely removable.

# The new top stitched seam highlights the arms in the end /corner and special