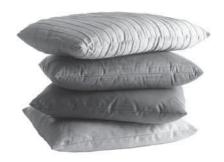

# CUSHIONS

## Loose cushions

In solid colour with down filling covered with cotton. This makes removing the cover easier and the cushions maintain their good looks even when uncovered.

Extra covers available.

Dims: 30x50 cm, 40x40 cm or 50x50 cm