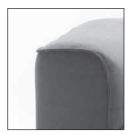

# The new top stitched seam highlights the arms in the end /corner and special units.

The underlining in cotton makes removing the cover easier and the product maintains its good looks even when uncovered.