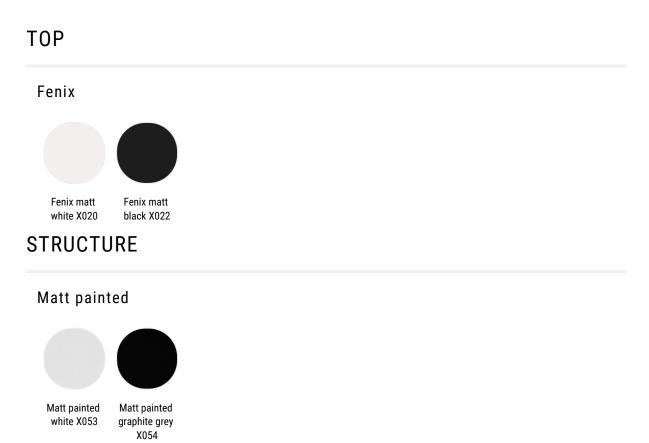

# Finish options

### STRUCTURE

Made of a loadbearing structural MD- fibreboard panel and aluminium in thickness 15mm, in matt white or black Fenix®.

Legs are made of cast aluminium with section 15x15mm, powder-coated in matt white or graphite.