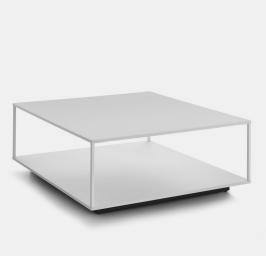

## **GRAFO LOW TABLE**

**Designed by Victor Vasilev** 

Grafo comes from the designer's desire to endow an object with the "identifying mark" of the iconic products of the MDF Italia collection.

A pure, straightforward graphic quality - part of the company's philosophy – has been the source of inspiration for the project.

The collection is made up of three complementary coffee tables, that allows endless solutions to be developed in accordance to the free, creative interpretation of the customer.

Discover also Grafo Sofa System. Click here

### STRUCTURE

Made of a loadbearing structural MD- fibreboard panel and aluminium in thickness 15mm, in matt white or black Fenix®.

Legs are made of cast aluminium with section 15x15mm, powder-coated in matt white or graphite.