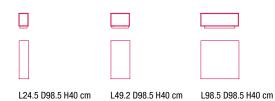

### AVAILABLE DIMS

D24,5 L98,5 H40 cm D49,2 L98,5 H40 cm D98,5 L98,5 H40 cm

#### **GRAFO COFFE TABLE**

H/D/L