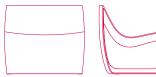

#### SIGN MATT

L48 D51.5 H74.5 cm seat H47 cm weight 10 kg

L72 D71 H62 cm seat H38.5 cm weight 20 kg

Position for outdoor use in order to avoid rain water collection