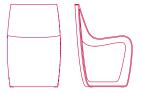

#### SIGN MATT

L48 D51.5 H74.5 cm seat H47 cm weight 10 kg

L72 D71 H62 cm seat H38.5 cm weight 20 kg

Position for outdoor use in order to avoid rain water collection