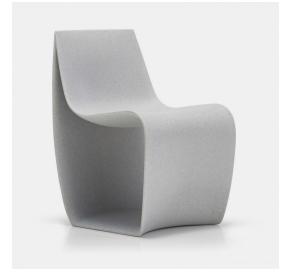

## SIGN MATT

### Designed by Piergiorgio Cazzaniga

A natural evolution of the Sign project, which with its classic glossy finish transforms into a striking single-material unit with a matt finish.

The new material and the updated chromatic range make it possible to use this product both indoors and outdoors.

### **STRUCTURE**

The single-material load-bearing structure is in polyethylene (PE), moulded with rotational moulding technology.

### **OUTDOOR USE**

The particular resistance of polyethylene and its simple maintenance make Sign Matt perfect both indoors and outdoors.