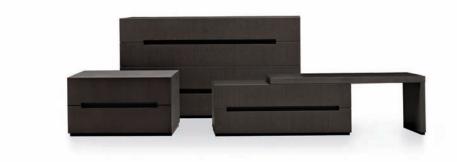

# Molteni&C

**3030**– HANNES WETTSTEIN 2003

Chests of drawers featuring many uses with a distinctive sunken handle and a peninsula that can be turned to several positions to become a tabletop or an original writing desk. The feet of the chests of drawers and peninsulas are adjustable.

#### **3030**– HANNES WETTSTEIN 2003