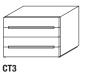

usable space W 810 D 460 H 90 W 31 7/8" H 18 1/8" D 3 1/2" peninsula W 900 H 380 D 560 W 35 3/8" H 15" D 22"

drawer unit W 900 H 660 D 560 W 35 3/8" H 26" D 22" 4 drawers

usable space W 810 D 460 H 90 W 31 7/8" D 18 1/8" H 3 1/2"