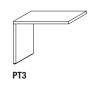

### DIMENSIONS

drawer unit

W 600 H 340 D 560 W 23 5/8" H 13 3/8" D 22" 2 drawers

usable space W 510 D 460 H 90 W 20" D 18 1/8" H 3 1/2"

peninsula W 600 H 380 D 560

W 23 5/8" H 15" D 22"

drawer unit W 900 H 340 D 560 W 35 3/8" H 13 3/8" D 22" 2 drawers