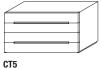

usable space W 810 D 460 H 90 W 31 7/8" H 18 1/8" D 3 1/2" peninsula W 900 H 380 D 560 W 35 3/8" H 15" D 22"

drawer unit W 900 H 660 D 560 W 35 3/8" H 26" D 22" 4 drawers

usable space W 810 D 460 H 90 W 31 7/8" D 18 1/8" H 3 1/2"