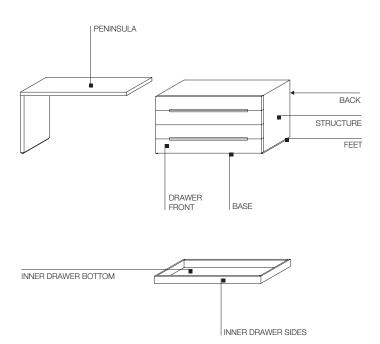

## Molteni&C тесни

TECHNICAL INFORMATION

STRUCTURE, PENINSULA Chipboard covered with Oak (Quercus) or Elm (Ulmus rubra) veneer.

**2**— 3

Chipboard covered with Oak or Elm veneer. Solid Chestnut (Castanea sativa), handle insert coloured Oak or Elm.

BASE AND BACK Chipboard covered with melamine paper.

INNER DRAWER SIDES Support made with central plywood panel and MDF on the outside covered with melamine paper.

INNER DRAWER BOTTOM Chipboard covered with melamine paper.

FEET

DRAWER FRONT

Anodised aluminium with non-slip adjustable insert.