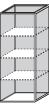

# Molteni&C

A showcase designed to display and contain precious objects and books. Geometrically rotating surfaces that create 45° smoothed edges achieved by using a metal joint onto which aluminum profiles are hooked, veneered with precious wood types. The opening is totally invisible with the exception of a small key on the lateral profile. The result is a transparent solid that invites the gaze to linger on its contents.

### DIMENSIONS

Notes

The 3 internal shelves are compulsory

without door W 595 D 395 H 1440 W 23 3/8" D 15 1/2" H 56 3/4"

GVG6/14

with door W 595 D 410 H 1440 W 23 3/8" D 16 1/8" H 56 3/4"

GVA6/14

GVRI6