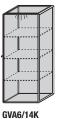

### DIMENSIONS

Notes

The 3 internal shelves are compulsory

without door W 595 D 395 H 1440 W 23 3/8" D 15 1/2" H 56 3/4"

GVG6/14

with door W 595 D 410 H 1440 W 23 3/8" D 16 1/8" H 56 3/4"

GVA6/14

GVRI6

without door and with LED light W 595 D 395 H 1440 W 23 3/8" D 15 1/2" H 56 3/4"

GVG6/14K

with door and LED light W 595 D 410 H 1440 W 23 3/8" D 16 1/8" H 56 3/4"

wooden shelf GVRI6

DATASHEET

REGISTERED DESIGN XII.2014