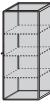

# Molteni&C

A showcase designed to display and contain precious objects and books. Geometrically rotating surfaces that create 45° smoothed edges achieved by using a metal joint onto which aluminum profiles are hooked, veneered with precious wood types. The opening is totally invisible with the exception of a small key on the lateral profile. The result is a transparent solid that invites the gaze to linger on its contents.

### DIMENSIONS

Notes

The 3 internal shelves are compulsory

without door W 595 D 395 H 1440 W 23 3/8" D 15 1/2" H 56 3/4"

GVG6/14

with door W 595 D 410 H 1440 W 23 3/8" D 16 1/8" H 56 3/4"

GVA6/14

GVRI6