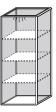

# Molteni&C

A showcase designed to display and contain precious objects and books. Geometrically rotating surfaces that create 45° smoothed edges achieved by using a metal joint onto which aluminum profiles are hooked, veneered with precious wood types. The opening is totally invisible with the exception of a small key on the lateral profile. The result is a transparent solid that invites the gaze to linger on its contents.

### DIMENSIONS

Notes

The 3 internal shelves are compulsory

without door W 595 D 395 H 1440 W 23 3/8" D 15 1/2" H 56 3/4"

GVG6/14

with door W 595 D 410 H 1440 W 23 3/8" D 16 1/8" H 56 3/4"

GVA6/14

GVRI6