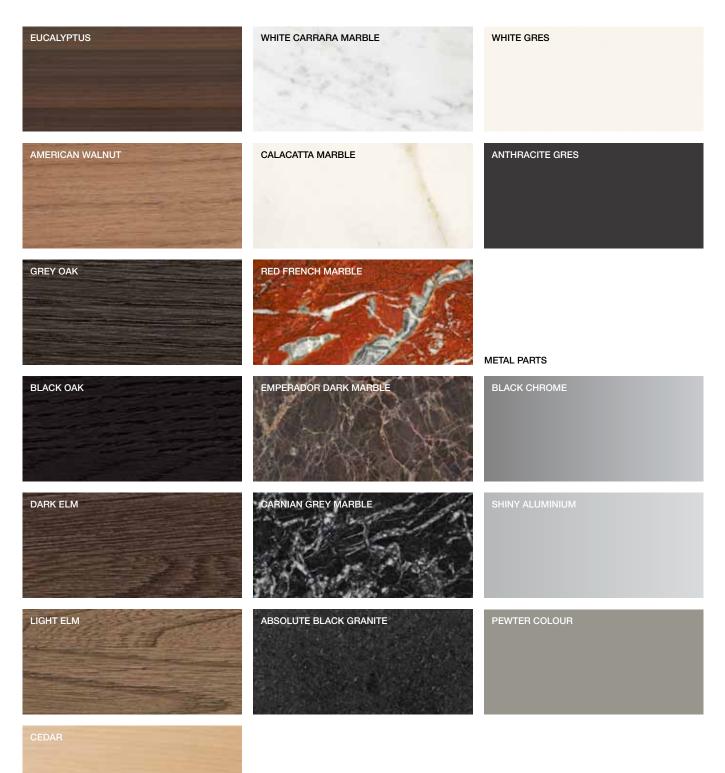

### **FINISHES**

Profiles and internal shelves wooden finishes American walnut - black oak

Internal glass shelves finishes clear or smoked glass

### **FINISHES**

WOODS

### MARBLES

GRES