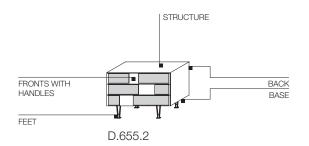

## D.655.1 - D.655.2 CHESTS OF DRAWERS-

GIO PONTI 1952-55 / 2012

Chest of drawers designed in several versions in the period from 1952 to 1955. Marked by hand-painted white drawer fronts with applied handles in various wood kinds (elm, Italian walnut, mahogany and rosewood). The elmwood frame rests on satin brass feet.

#### DATASHEET

**1**-2

REGISTERED DESIGN

XII.2014

molteni.it

| D.655.1 - D.655.2<br>CHESTS<br>OF DRAWERS—<br>GIO PONTI<br>1952-55 / 2012 | <b>FINISHES</b><br>Marked by hand-painted white drawer fronts with applied handles in various wood kinds (elm, Italian walnut, mahogany and rosewood). The elmwood structure rests on satin brass feet.                                                                                              |
|---------------------------------------------------------------------------|------------------------------------------------------------------------------------------------------------------------------------------------------------------------------------------------------------------------------------------------------------------------------------------------------|
|                                                                           | TECHNICAL INFORMATION                                                                                                                                                                                                                                                                                |
|                                                                           | STRUCTURE, BASE, BACK AND PARTITION<br>Panel in multi-layer poplar (Populus alba) with sliced Elm veneer (Ulmus rubra).                                                                                                                                                                              |
| Molteni & C                                                               | FRONTS WITH HANDLES<br>Medium density fibreboard panel. Hand brush painted in white acrylic. Handles in solid abura wood (Mitragyna<br>Ciliata) with solid Italian walnut (Juglans regia), Elm (Ulmus rubra), Rosewood (machaerium scleroxylon) and<br>Mahogany (entandophragma cykindricum) veneer. |
|                                                                           | DRAWER INTERIOR SIDES<br>In solid toulipier wood (liriodendron tulipifera) with sliced Elm veneer.                                                                                                                                                                                                   |
| <b>2</b> —<br>2                                                           | DRAWER INTERIOR BACK<br>In multi-layer poplar with sliced Elm veneer.                                                                                                                                                                                                                                |
|                                                                           | DRAWER INTERIOR BOTTOM<br>Medium density fibreboard panel with sliced Elm veneer.                                                                                                                                                                                                                    |
|                                                                           |                                                                                                                                                                                                                                                                                                      |