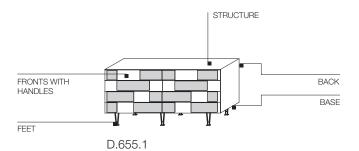

## D.655.1 - D.655.2 CHESTS OF DRAWERS-

GIO PONTI 1952-55 / 2012

Chest of drawers designed in several versions in the period from 1952 to 1955. Marked by hand-painted white drawer fronts with applied handles in various wood kinds (elm, Italian walnut, mahogany and rosewood). The elmwood frame rests on satin brass feet.

#### DATASHEET

**1**-2

REGISTERED DESIGN

XII.2014

molteni.it

| D.655.1 - D.655.2<br>CHESTS<br>OF DRAWERS—<br>GIO PONTI<br>1952-55 / 2012 | <b>FINISHES</b><br>Marked by hand-painted white drawer fronts with applied handles in various wood kinds (elm, Italian walnut, mahogany and rosewood). The elmwood structure rests on satin brass feet.                                                                                              |
|---------------------------------------------------------------------------|------------------------------------------------------------------------------------------------------------------------------------------------------------------------------------------------------------------------------------------------------------------------------------------------------|
|                                                                           | TECHNICAL INFORMATION                                                                                                                                                                                                                                                                                |
|                                                                           | STRUCTURE, BASE, BACK AND PARTITION<br>Panel in multi-layer poplar (Populus alba) with sliced Elm veneer (Ulmus rubra).                                                                                                                                                                              |
| Molteni & C                                                               | FRONTS WITH HANDLES<br>Medium density fibreboard panel. Hand brush painted in white acrylic. Handles in solid abura wood (Mitragyna<br>Ciliata) with solid Italian walnut (Juglans regia), Elm (Ulmus rubra), Rosewood (machaerium scleroxylon) and<br>Mahogany (entandophragma cykindricum) veneer. |
|                                                                           | DRAWER INTERIOR SIDES<br>In solid toulipier wood (liriodendron tulipifera) with sliced Elm veneer.                                                                                                                                                                                                   |
| <b>2</b> —<br>2                                                           | DRAWER INTERIOR BACK<br>In multi-layer poplar with sliced Elm veneer.                                                                                                                                                                                                                                |
|                                                                           | DRAWER INTERIOR BOTTOM<br>Medium density fibreboard panel with sliced Elm veneer.                                                                                                                                                                                                                    |
|                                                                           |                                                                                                                                                                                                                                                                                                      |