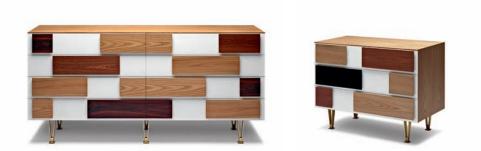

## D.655.1 - D.655.2 CHESTS OF DRAWERS-

GIO PONTI 1952-55 / 2012

Chest of drawers designed in several versions in the period from 1952 to 1955. Marked by hand-painted white drawer fronts with applied handles in various wood kinds (elm, Italian walnut, mahogany and rosewood). The elmwood frame rests on satin brass feet.

#### DATASHEET

**1**-2

REGISTERED DESIGN

XII.2014

molteni.it

| D.655.1 - D.655.2<br>CHESTS<br>OF DRAWERS—<br>GIO PONTI<br>1952-55 / 2012 | <b>FINISHES</b><br>Marked by hand-painted white drawer fronts with applied handles in various wood kinds (elm, Italian walnut, mahogany and rosewood). The elmwood structure rests on satin brass feet.                                                                                              |
|---------------------------------------------------------------------------|------------------------------------------------------------------------------------------------------------------------------------------------------------------------------------------------------------------------------------------------------------------------------------------------------|
|                                                                           | TECHNICAL INFORMATION                                                                                                                                                                                                                                                                                |
|                                                                           | STRUCTURE, BASE, BACK AND PARTITION<br>Panel in multi-layer poplar (Populus alba) with sliced Elm veneer (Ulmus rubra).                                                                                                                                                                              |
| Molteni & C                                                               | FRONTS WITH HANDLES<br>Medium density fibreboard panel. Hand brush painted in white acrylic. Handles in solid abura wood (Mitragyna<br>Ciliata) with solid Italian walnut (Juglans regia), Elm (Ulmus rubra), Rosewood (machaerium scleroxylon) and<br>Mahogany (entandophragma cykindricum) veneer. |
|                                                                           | DRAWER INTERIOR SIDES<br>In solid toulipier wood (liriodendron tulipifera) with sliced Elm veneer.                                                                                                                                                                                                   |
| <b>2</b> —<br>2                                                           | DRAWER INTERIOR BACK<br>In multi-layer poplar with sliced Elm veneer.                                                                                                                                                                                                                                |
|                                                                           | DRAWER INTERIOR BOTTOM<br>Medium density fibreboard panel with sliced Elm veneer.                                                                                                                                                                                                                    |
|                                                                           |                                                                                                                                                                                                                                                                                                      |