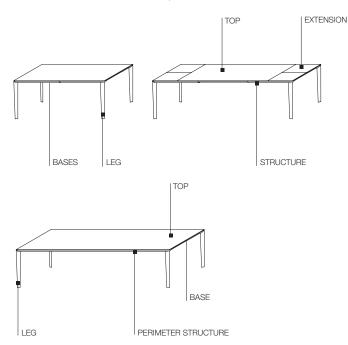

### FIXED TABLE STRUCTURE Anodised extruded aluminium with internal metal frame and plywood crosspieces.

### EXTENDABLE TABLE STRUCTURE

Anodised extruded aluminium with internal metal frame and runners on extruded aluminium tracks. Telescopic cover profile of the extendable table in extruded plastic.

GRES TOP Porcelained gres, th. 6mm, made with a sintering process, mass coloured.

FIXED TABLE BASE Wood particleboard panel with painted melamine facing.

### EXTENDABLE TABLE BASE

Medium density fibre composite panel with external surface in anodised aluminium sheet, th. 1mm.

### LEG

Diecast aluminium with brushed, polished, or chromed aluminium finish. Internal metal brace and foot in non-slip plastic.