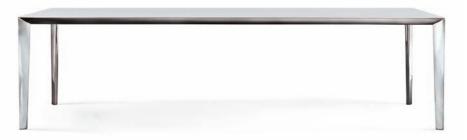

# Molteni&C

FILIGREE – RODOLFO DORDONI 2013

Filigree is a range of fixed size and extendable tables. Diecast aluminium frames underpin tops enhanced by a wide range of finishes. The technological devices adopted play a key role with telescopic extension systems, thin reinforced tops and dedicated surface treatments for each type of material used. Fixed size rectangular and square versions and one extendable rectangular version enhance the design with functional features.

### FEATURES

Series of tables with a sinuous shape of the die-cast aluminium leg and thin tops. The extendable table provided with an invisible lateral telescopic system allows users to have: a complete table top without cross cuts, double length extensions, maximum usability of table top due to the corner legs, minimum thickness of tops, housing of the mechanism and extensions in only 38 mm (interior thickness). The tables are available in different materials and finishes to satisfy the greatest number of requirements.