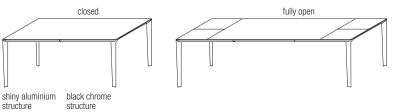

### FEATURES

Series of tables with a sinuous shape of the die-cast aluminium leg and thin tops. The extendable table provided with an invisible lateral telescopic system allows users to have: a complete table top without cross cuts, double length extensions, maximum usability of table top due to the corner legs, minimum thickness of tops, housing of the mechanism and extensions in only 38 mm (interior thickness). The tables are available in different materials and finishes to satisfy the greatest number of requirements.

STRUCTURE FINISHES shiny aluminium - black chrome