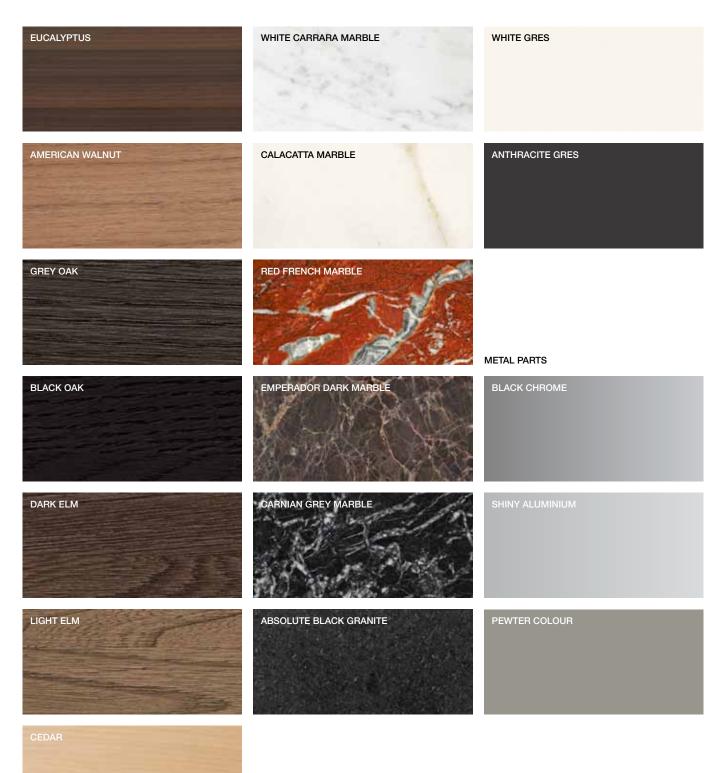

### **FINISHES**

TOP FINISHES woods (eucalyptus, grey oak, black oak, light elm, dark elm) matt lacquer colours in the Molteni colour range coloured glass in the Molteni colour range (only for fixed tables) etched coloured glass in the Molteni colour range (only for fixed tables) white or anthracite gres (only for fixed tables) -Fenix white or anthracite (only for extendable table)

### WOOD TOP AND EXTENSIONS

Composite panel of medium density fibre and aluminium sheets, th. 1mm, covered in Oak (Quercus), Elm (Ulmus rubra) or Eucalyptus (Eucalyptus globulus) veneer, FENIX NTM<sup>®</sup> laminate or painted in colours in the Molteni range.

GRES TOP Porcelained gres, th. 6mm, made with a sintering process, mass coloured.

FIXED TABLE BASE Wood particleboard panel with painted melamine facing.

### LEG

Diecast aluminium with brushed, polished, or chromed aluminium finish. Internal metal brace and foot in non-slip plastic.