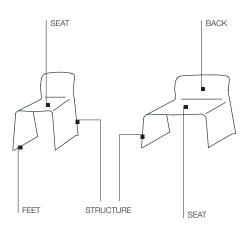

#### **TECHNICAL INFORMATION**

STRUCTURE (ALL VERSIONS)

Steel folded and welded with protective paint.

SEAT (CHAIR, SMALL ARMCHAIR, CHAIR WITH ARMRESTS)

Frame of thermoplastic material with inserted element of polyurethane foam.

**BACK (ARMCHAIR)** 

SMC (polyester resin compound reinforced with fibreglass) body with shaped insert in foam polyurethane.

**FEET** 

Non-slip plastic.

REMOVABLE OUTER COVERS

(See attached card, specific for each cover).