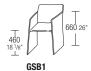

### **DIMENSIONS**

chair

W 520 D 510 H 790 W 20 1/2" D 20" H 31 1/8" **chair with arms** W 550 D 510 H 790 W 21 <sup>5</sup>/8" D 20" H 31 <sup>1</sup>/8" **armchair** W 800 D 660 H 710 W 31 <sup>1</sup>/<sub>2</sub>" D 26" H 28"