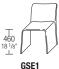

### **DIMENSIONS**

chair

W 520 D 510 H 790 W 20 1/2" D 20" H 31 1/8" **chair with arms** W 550 D 510 H 790 W 21 <sup>5</sup>/8" D 20" H 31 <sup>1</sup>/8" **armchair** W 800 D 660 H 710 W 31 <sup>1</sup>/<sub>2</sub>" D 26" H 28"