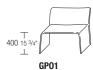

### **DIMENSIONS**

chair

W 520 D 510 H 790 W 20 1/2" D 20" H 31 1/8" **chair with arms** W 550 D 510 H 790 W 21 <sup>5</sup>/8" D 20" H 31 <sup>1</sup>/8" **armchair** W 800 D 660 H 710 W 31 <sup>1</sup>/<sub>2</sub>" D 26" H 28"