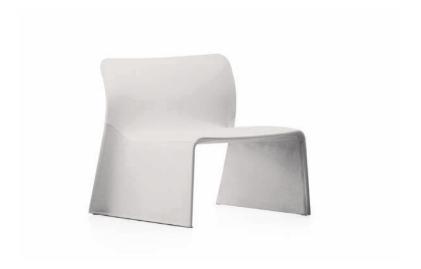

## **GLOVE**— PATRICIA URQUIOLA 2005

1—

Technological structure with built-in padding is held taut by a light metal structure. This idea has produced a whole range of unconventional seating solutions, chair, chair with arms and armchair: flexible aerial surfaces at the service of comfort. Leather or fabric: fluid shake and continuous profiles where the detail of a curve creates a silhoutte without any additions or accessories. Impeccable display of minimalism.

#### GLOVE— PATRICIA URQUIOLA