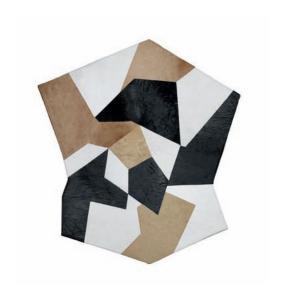

## **D.754.1 RUG**— GIO PONTI 1954 / 2012

1-

Rug designed in 1954. Made of pony leather in several colours.

### **FINISHES**

Made of pony leather in four colours.

### **TECHNICAL INFORMATION**

TOP PART
Cattle hides with fur.

**2**—

LOWER PART Linen blend cloth.