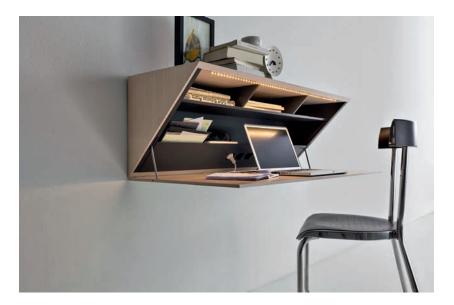

# Molteni&C

Even in these modern high-tech times, when data and information can be conveniently stored in tiny USB devices, we still have a physical space in our homes in which to keep and file away documents and objects we consider important. Now Ron Gilad, the eclectic Israeli designer, has reinvented the classic "secretaire". No more old-fashioned desks with drawers, compartments for files, cabinets protected by intricate locks: their place is now taken by a triangular unit to suspend from a wall at any height, its bottom section opening up to reveal its secrets. Inside are tiny shelves and drawers in which to file away documents, letters, small books and other objects that need to be safely stored for retrieval at will. Thanks to a clever system of stay-rods, the lower part becomes a worktop to use when writing or to support a laptop or tablet. Which is why Segreto also has all the most modern multimedia connections. The unit comes in eucalyptus or American walnut finishes that make it easily matched with any interior décor.

#### FEATURES

Original triangular shaped desk designed to fulfill specific functions created by modern technology. The external structure and the door can be in American walnut or in Eucalyptus, but the internal structure is always finished in black matt lacquer.