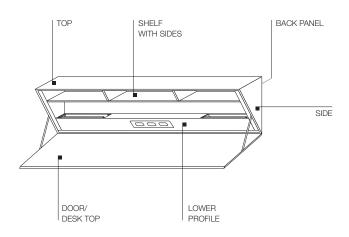

#### TOP, DOOR

Composite panel of MDF and sheet aluminium (1 mm thick), covered with wood veneer in Eucalyptus (Eucalyptus Globulus) or American walnut (Juglans Nigra).

#### SIDES

MDF panel covered with wood veneer in Eucalyptus (Eucalyptus Globulus) or American walnut (Juglans Nigra). The inside of the sides is covered with a folded painted sheet metal guard that contains the opening system.

#### BACK PANEL

Chipboard panel covered in melamine facing, painted in specific colour for the product.

#### SHELF WITH SIDES

MDF panel covered in melamine facing, painted in specific colour for the product.

#### LOWER PROFILE

Painted extruded aluminium with plastic accessory trays and electrical wiring.