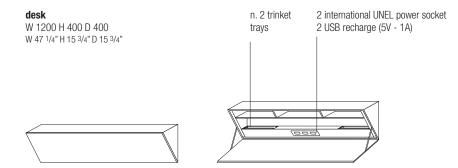

### DIMENSIONS

SSQ/12/40

#### Notes

Total weight capacity of the unit kg 40 uniformly distributed. Door capacity when used as desk top kg 30 uniformly distributed. The two capacities cannot be summed.