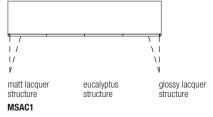

### internal drawer (optional)

W 570 D 450 H 143 W 22 1/2" D 17 3/4" H 5 5/8"

CSCA1