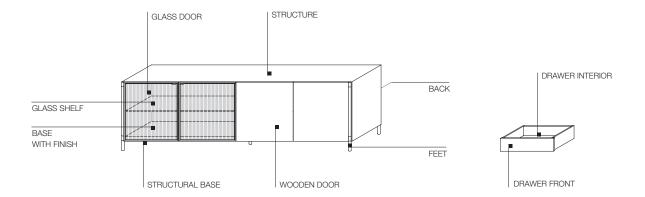

### **TECHNICAL INFORMATION**

STRUCTURE, BACK, WOODEN DOOR

Honeycombed panel covered with Eucalyptus veneer (Eucalyptus globulus) or melamine laminate facing painted in the colours of the Molteni range.

### DRAWER UNIT

Woodchip panel with Eucalyptus veneer (Eucalyptus globulus).

### GLASS DOOR

Chromed brass section with tempered wavy pressed glass of thickness 4 mm.

### STRUCTURAL BASE

Made of steel painted black with anodized aluminium track.

### BASE WITH FINISH

Woodchip panel covered with Eucalyptus veneer (Eucalyptus globulus) or melamine laminate facing painted in the colours of the Molteni range. In the glass version extra clear glass of thickness 4 mm painted in the colours of the Molteni range is applied.

### GLASS SHELF

Bronzed tempered glass of thickness 8 mm.

### FEET

Chromed metal adjustable feet.