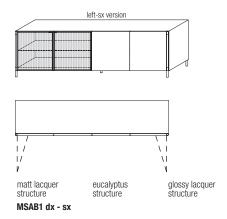

### **FINISHES**

STRUCTURE

eucalyptus

matt lacquers colours in the Molteni colour range glossy lacquers colours in the Molteni colour range

WOODEN DOORS eucalyptus

glossy eucalyptus

matt lacquers colours in the Molteni colour range glossy lacquers colours in the Molteni colour range UPRIGHTS/FEET/GLASS DOOR FRAME

### INTERNAL BASE

matt lacquers colours in the Molteni colour range glossy lacquers colours in the Molteni colour range eucalyptus

coloured glass in the Molteni colour range etched coloured glass in the Molteni colour range