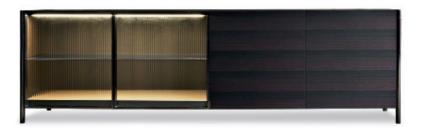

# **STRAND**— RODOLFO DORDONI 2014

1-

**1**-

Strand is a series of elegant cupboards in which high-tech solutions go hand-in-hand with attentive use of assorted materials. Among the most significant: use of eucalyptus for the structure; an innovative book-style opening system hinged on cylindrical uprights at the sides; bronze glass shelves; bases in matt or glossy lacquer, eucalyptus or coloured and etched glass; doors in matt or glossy eucalyptus and 3D glass elements that either hide or magnify contents, thanks to led lighting concealed inside.

### **FEATURES**

Cupboard with folding opening system available in three models. The glass doors are always made with transparent wavy pressed glass. The lighting system and internal drawer are optional.