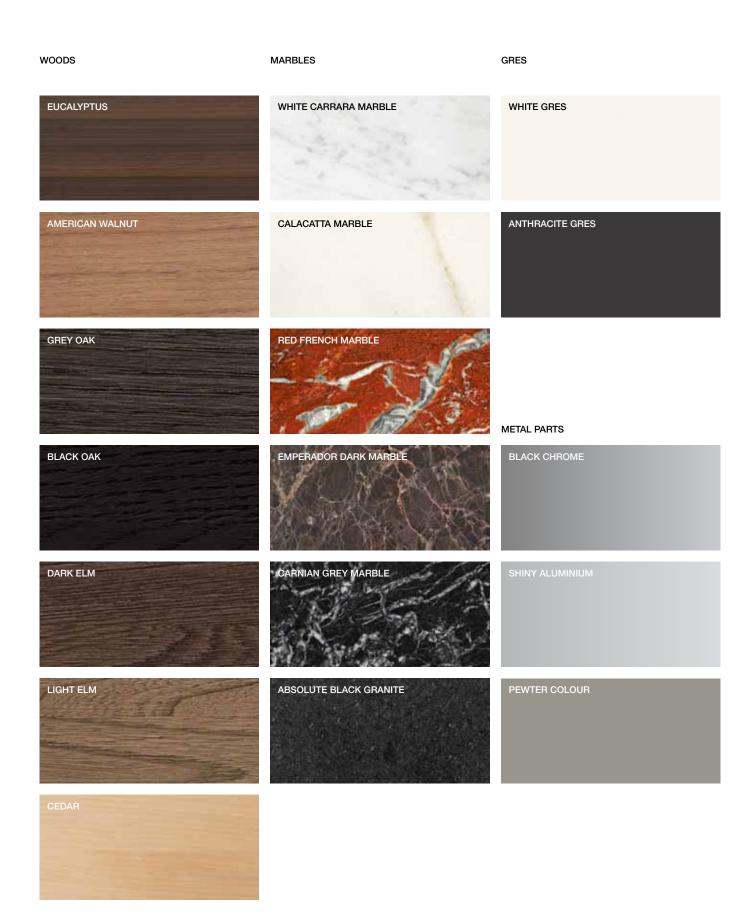

### **FINISHES**

STRUCTURE

eucalyptus

matt lacquers colours in the Molteni colour range glossy lacquers colours in the Molteni colour range

WOODEN DOORS eucalyptus

glossy eucalyptus

matt lacquers colours in the Molteni colour range glossy lacquers colours in the Molteni colour range UPRIGHTS/FEET/GLASS DOOR FRAME

black chrome

SHELVES

bronzed glass th mm 8

### INTERNAL BASE

matt lacquers colours in the Molteni colour range glossy lacquers colours in the Molteni colour range eucalyptus

coloured glass in the Molteni colour range etched coloured glass in the Molteni colour range