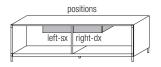

### Notes

- No reductions of any type are possible.
- Pair of bases for internal finishing compulsory to be added to the cupboard.

### cupboard

W 2463 D 563 H 730 W 97" D 22 1/8" H 28 3/4"

### pair of bases for internal finishing