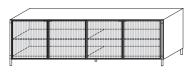

### **FEATURES**

Cupboard with folding opening system available in three models. The glass doors are always made with transparent wavy pressed glass. The lighting system and internal drawer are optional.