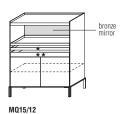

## **DIMENSIONS**

pull-out tray

cupboards W 2130 D 500 H 830 W 83 <sup>7</sup>/8" D 19 <sup>5</sup>/8" H 32 <sup>5</sup>/8"

pull-out trays that can be accessorised with dividers

W 940 D 500 H 1500 W 37" D 19 5/8" H 59"

W 1220 D 500 H 1500 W 48" D 19 5/8" H 59"

Molteni & C

3-3

additional bottom in Eco Skin for pull-out trays \* \*\* W 1009 D 436 W 39 3/4" D 17 1/8" W 859 D 436 W 39 3/4" D 33 7/8" W 1139 D 436 W 44 7/8" D 33 7/8"

CEQ08/21

CEQ15/94

CEQ15/12

dividers for pull-out trays \*\* H 84 - 3 1/4"

W 1009 D 358 W 39 3/4" D 14 1/8" W 859 D 358 W 39 3/4" D 14 1/8" W 1139 D 358 W 44 7/8" D 14 1/8"

CDI08/21A

CDI15/94A

LED spotlight position