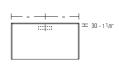

## **DIMENSIONS**

pull-out tray

cupboards W 2130 D 500 H 830 W 83 <sup>7</sup>/8" D 19 <sup>5</sup>/8" H 32 <sup>5</sup>/8"

pull-out trays that can be accessorised with dividers

W 940 D 500 H 1500 W 37" D 19 5/8" H 59"

W 1220 D 500 H 1500 W 48" D 19 5/8" H 59"

Molteni & C

3-3

additional bottom in Eco Skin for pull-out trays \* \*\* W 1009 D 436 W 39 3/4" D 17 1/8" W 859 D 436 W 39 3/4" D 33 7/8" W 1139 D 436 W 44 7/8" D 33 7/8"