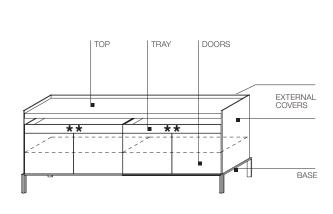

#### **FEATURES**

Cupboard available in three versions. The compartment with doors always has a finish in matt lacquer in the same colour as the doors and includes an internal shelf. Extractable trays can be accessorised with Eco Skin tray bottoms and dividers. H 1500 cupboards can be fitted with a spotlight under the top to light the open compartment. To indicate when ordering because it is recessed into the top.

#### **TECHNICAL INFORMATION**

2-3

EXTERNAL COVERS, DOORS, SHELF AND INTERNAL PARTS

Chipboard panel coverd in melamine facing painted in Molteni range colours.

TOP (TALL CUPBOARDS), TRAYS

Chipboard panel covered in veneer of Eucalyptus (Eucalyptus globulus) or Oak (Quercus).

TOP (SHORT CUPBOARDS)

Honeycomb panel covered with in veneer of Eucalyptus (Eucalyptus globulus) or Oak (Quercus).

STRUCTURAL BASE

In painted steel.

**GLASS SHELF** 

Tempered smoky glass, 8 mm thick.

**BRONZE MIRROR** 