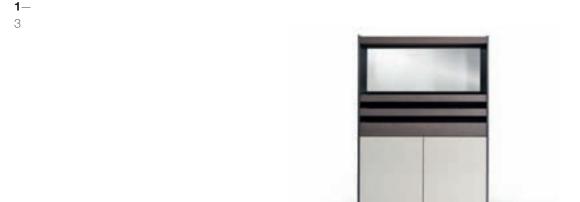

# **QUINTEN** — VINCENT VAN DUYSEN 2016

Quinten: perfectly proportioned sideboards, an attentive choice of materials and treatments such as matt or gloss laquered woods and, in the new finishes, copper or pewter, as well as attention to the individual details ensure that every single item of furniture is a piece of refined beauty, where lines and volumes blend harmoniously.

QUINTEN-VINCENT VAN DUYSEN