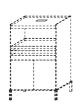

#### **FEATURES**

Cupboard available in three versions. The compartment with doors always has a finish in matt lacquer in the same colour as the doors and includes an internal shelf. Extractable trays can be accessorised with Eco Skin tray bottoms and dividers. H 1500 cupboards can be fitted with a spotlight under the top to light the open compartment. To indicate when ordering because it is recessed into the top.

## **DIMENSIONS**

pull-out tray

cupboards W 2130 D 500 H 830 W 83 <sup>7</sup>/8" D 19 <sup>5</sup>/8" H 32 <sup>5</sup>/8"

pull-out trays that can be accessorised with dividers

W 940 D 500 H 1500 W 37" D 19 5/8" H 59"