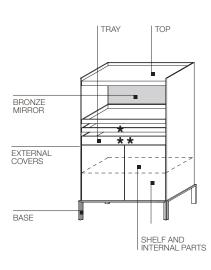

#### **FEATURES**

Cupboard available in three versions. The compartment with doors always has a finish in matt lacquer in the same colour as the doors and includes an internal shelf. Extractable trays can be accessorised with Eco Skin tray bottoms and dividers. H 1500 cupboards can be fitted with a spotlight under the top to light the open compartment. To indicate when ordering because it is recessed into the top.

#### **TECHNICAL INFORMATION**

2-3

EXTERNAL COVERS, DOORS, SHELF AND INTERNAL PARTS

Chipboard panel coverd in melamine facing painted in Molteni range colours.

TOP (TALL CUPBOARDS), TRAYS

Chipboard panel covered in veneer of Eucalyptus (Eucalyptus globulus) or Oak (Quercus).

TOP (SHORT CUPBOARDS)

Honeycomb panel covered with in veneer of Eucalyptus (Eucalyptus globulus) or Oak (Quercus).

STRUCTURAL BASE

In painted steel.

**GLASS SHELF** 

Tempered smoky glass, 8 mm thick.

**BRONZE MIRROR** 

Silver bronze glass, 4 mm thick.

DATASHEET

REGISTERED DESIGN

VI.2016

Dimensions in millimeters and inches. The right to discontinue and make changes is reserved. This information is based on the latest product information available at the time of printing.