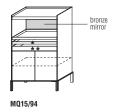

## **DIMENSIONS**

pull-out tray

cupboards W 2130 D 500 H 830 W 83 <sup>7</sup>/8" D 19 <sup>5</sup>/8" H 32 <sup>5</sup>/8"

pull-out trays that can be accessorised with dividers

W 940 D 500 H 1500 W 37" D 19 5/8" H 59"

W 1220 D 500 H 1500 W 48" D 19 5/8" H 59"

Molteni & C

3-3

additional bottom in Eco Skin for pull-out trays \* \*\* W 1009 D 436 W 39 3/4" D 17 1/8" W 859 D 436 W 39 3/4" D 33 7/8" W 1139 D 436 W 44 7/8" D 33 7/8"

CEQ08/21

CEQ15/94

CEQ15/12

dividers for pull-out trays \*\* H 84 - 3 1/4"

W 1009 D 358 W 39 3/4" D 14 1/8" W 859 D 358 W 39 3/4" D 14 1/8" W 1139 D 358 W 44 7/8" D 14 1/8"

CDI08/21A

CDI15/94A

LED spotlight position