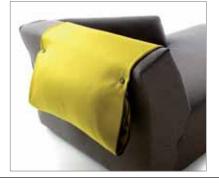

• **Headrest cushion:** draped, with contrast profile on the side sections. Equipped with shaped padding in polyurethane foam to perfectly fit the sofa's backrest, to allow for a more comfortable position. Available in the fabrics recommended for the sofa. Fully removable cover. Size: L64 H74.