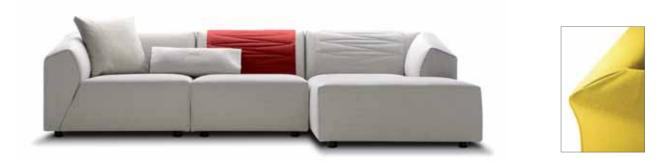

Thea, the new upholstered system, originates from the female interpretation of shapes and from the balance of guidelines in apparent antithesis: comfortable, cozy - tidy, dynamic rigorous, lightweight - highly compact.

Thea's eclecticism lies in the harmonious research of different points of view: frontally orthogonal, sideways tilted and concave on the back. The sofa is highly original and dynamic just because it melts all of these languages: it is a game of projections and shapes that gives its design a unique and recognisable sign.

Womanhood is enhanced by the coating: just like a dress that wraps and drapes volumes, folds perfectly stick to the modules' shapes.

Top care for tailoring details, as well as for the dictates of Italian tailoring, by using different seams. Application of bias seaming and contrast edging in three different colours (white, dove grey and dark grey) in order to define angles, curves and shapes.

Six functional accessories complete the collection, designed to express at best the whole system's versatile and practical nature. Upholstered furniture changes trim without using any mechanism, the wished comfort is achieved quite simply through small gestures.

- end module with left or right armrest, L103 D96 H72
- intermediate module, L82 D96 H72
- chaise longue module with left or right armrest, L103 D175 H72
- chaise large module with left or right backrest, L175 D96 H72
- inclined pouf module, L103 D80 H38
- island pouf module, L96 D96 H38