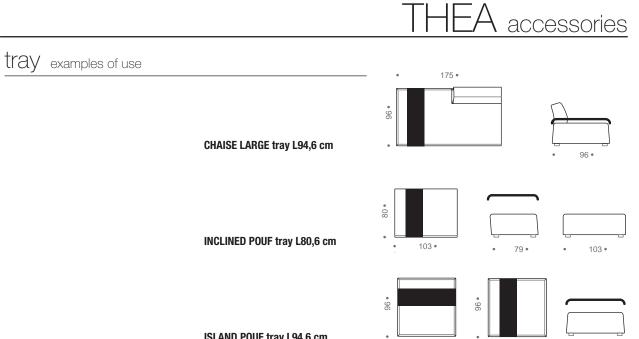

• Aluminium tray (3 mm thick) varnished in white, matt graphite grey. Size: P25 L80; P25 L94,6

System composed of six types of modules, originating a wide range of combinations and compositions, also thanks to a simple coupling system:

## THEA

ISLAND POUF tray L94,6 cm

96•

•

96•