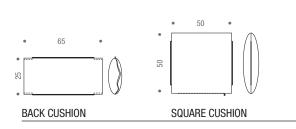

• **Back cushion:** goose dawn padding, it reminds the softness of the headrest cushion and the coating draping technique, with detail of contrast profile. Available in the fabrics recommended for the sofa in the new linen,

silks and wools available. Fully removable cover. Size: L65 H25.

• **Square cushion:** goose dawn padding, a cushion with a simple look, but is sophisticated in the tailoring detail, with contrast profile to enhance its shape. Available in the fabrics recommended for the sofa in the new linen, silks and wools available. Fully removable cover. Size: L50 H50.