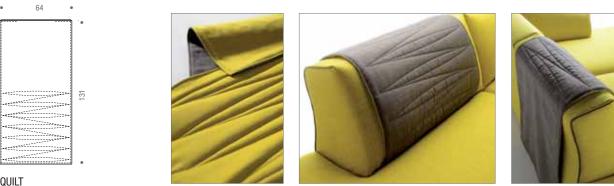

• Quilt: it dresses the backrest, thus changing the upholstery sofa image. Double face, the quilt features a side combined with the sofa's fabric, while you can choose the other-one in the wide range of linen, silks and wools available. To play with contrasts as well as with tone-on-tone combinations is always possible, thus increasing the already high level of customisation. Quilting is the special feature, covering it by half. Another key feature is the contrast profile in the end section. Not removable cover. Size: L64 H131

Contrast edging in three different colours (white, dove grey and dark grey)

QUILT

.

Quilting is the special feature, covering it by half. Another key feature is the contrast profile in the end section

Double face, the quilt features a side combined with the sofa's fabric, while you can choose the other-one in the wide range of linen, silks and wools available.