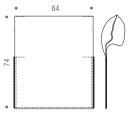

• **Headrest cushion:** draped, with contrast profile on the side sections. Equipped with shaped padding in polyurethane foam to perfectly fit the sofa's backrest, to allow for a more comfortable position. Available in the fabrics recommended for the sofa. Fully removable cover. Size: L64 H74.

## THEA accessories

HEADREST CUSHION

With contrast profile to enhance its shape

Contrast edging in three different colours (white, dove grey and dark grey)