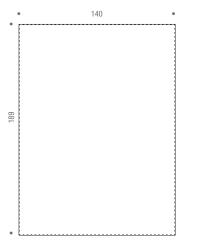

• **Blanket:** big plaid, inspired by Ancient Greece's "peplos". Multitask use: from simple blanket or antimacassar, it can be turned into a headrest as well as into a cushionholding mantle. Its functional nature is also determined by the fabric choice: warm with wools, fresh with flax. The button's detail is quite precious: it is coated with the contrast profile's fabrics, matched with the riveted seaming that outlines boards. Available in the new range of linen and wools. Size: L140 H189