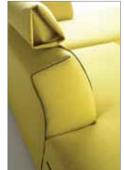

Womanhood is enhanced by the coating: just like a dress that wraps and drapes volumes, folds perfectly stick to the modules' shapes.

Top care for tailoring details, as well as for the dictates of Italian tailoring, by using different seams. Application of bias seaming and contrast edging in three different colours (white, dove grey and dark grey) in order to define angles, curves and shapes.

Thea's eclecticism lies in the harmonious research of different points of view: frontally orthogonal, sideways tilted and concave on the back. The sofa is highly original and dynamic just because it melts all of these languages: it is a game of projections and shapes that gives its design a unique and recognisable sign.