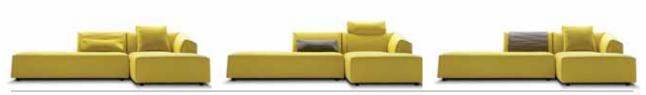

Thea's eclecticism lies in the harmonious research of different points of view: frontally orthogonal, sideways tilted and concave on the back. The sofa is highly original and dynamic just because it melts all of these languages: it is a game of projections and shapes that gives its design a unique and recognisable sign.

Womanhood is enhanced by the coating: just like a dress that wraps and drapes volumes, folds perfectly stick to the modules' shapes.

Top care for tailoring details, as well as for the dictates of Italian tailoring, by using different seams. Application of bias seaming and contrast edging in three different colours (white, dove grey and dark grey) in order to define angles, curves and shapes.