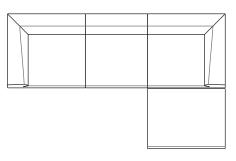

## N - L281 D199 H72 seat H38

- 1 end module with arm L
- 1 intermediate module
- 1 island pouf module
- 1 end module with arm R

#### тот