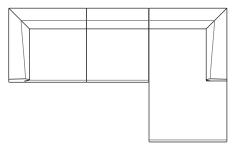

#### I - L278 D281 H72 seat H38

- 1 end module with arm L
- 1 chaise large module L
- 1 intermediate module
- 1 end module with arm R

TOT