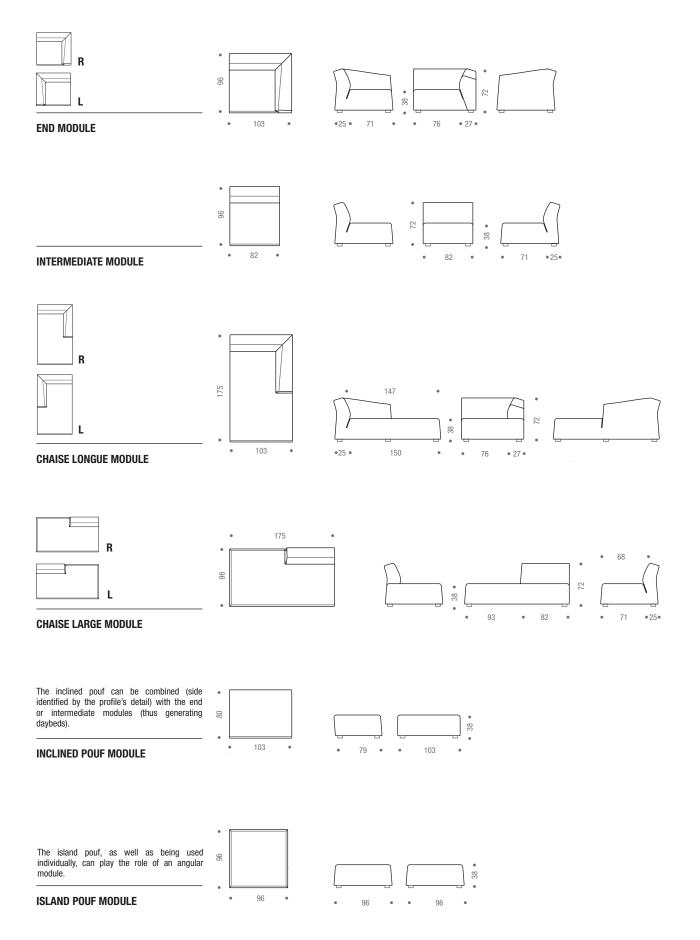

- end module with left or right armrest, L103 D96 H72
- intermediate module, L82 D96 H72
- chaise longue module with left or right armrest, L103 D175 H72
- chaise large module with left or right backrest, L175 D96 H72
- inclined pouf module, L103 D80 H38
- island pouf module, L96 D96 H38

The inclined pouf can be combined (side identified by the profile's detail) with the end or intermediate modules (thus generating daybeds); the island pouf, as well as being used individually, can play the role of an angular module.