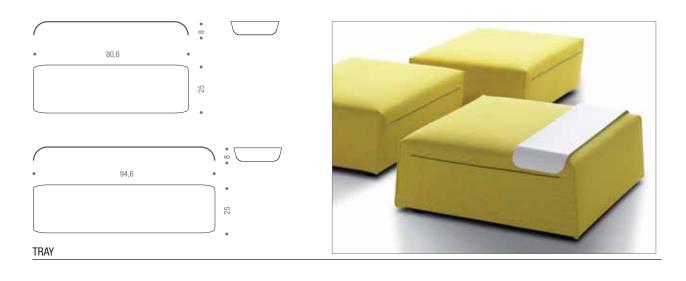

• Aluminium tray (3 mm thick) varnished in white, matt graphite grey. Size: P25 L80; P25 L94,6

System composed of six types of modules, originating a wide range of combinations and compositions, also thanks to a simple coupling system: