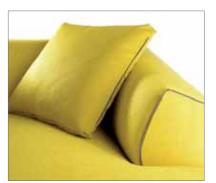

• **Headrest cushion:** draped, with contrast profile on the side sections. Equipped with shaped padding in polyurethane foam to perfectly fit the sofa's backrest, to allow for a more comfortable position. Available in the fabrics recommended for the sofa. Fully removable cover. Size: L64 H74.

## THEA accessories

HEADREST CUSHION

With contrast profile to enhance its shape

Contrast edging in three different colours (white, dove grey and dark grey)