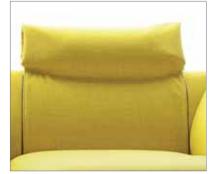

• **Headrest cushion:** draped, with contrast profile on the side sections. Equipped with shaped padding in polyurethane foam to perfectly fit the sofa's backrest, to allow for a more comfortable position. Available in the fabrics recommended for the sofa. Fully removable cover. Size: L64 H74.

## THEA accessories

HEADREST CUSHION

With contrast profile to enhance its shape

Contrast edging in three different colours (white, dove grey and dark grey)