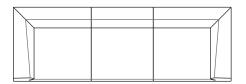

#### A - L206 D96 H72 seat H38

1 end module with arm L  $\,$ 

1 end module with arm R

| T | 2 | - |
|---|---|---|
| L | υ | I |

#### B - L288 D96 H72 seat H38

- 1 end module with arm L
- 1 intermediate module
- 1 end module with arm R

TOT