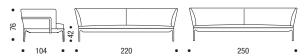

#### **DEEP VERSION**

220

(Designer J. M. Massaud)

XXII Compasso d'Oro ADI

Cushions with a top stitched seam

Yale armchairs and sofas are now available in a new version in down with large, incredibly comfortable cushions.