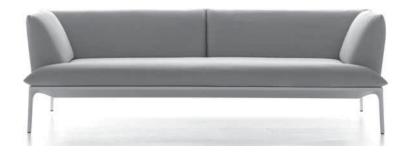

XXII Compasso d'Oro ADI

260

An armchair and sofas of strong image featuring a wide shape cushioning which provides a great comfort and functionality.

#### **DEEP VERSION**

220

(Designer J. M. Massaud)

XXII Compasso d'Oro ADI

Cushions with a top stitched seam

Yale armchairs and sofas are now available in a new version in down with large, incredibly comfortable cushions.

#### **Cushions**

All padded parts are made of variable-density wadding and down with a top stitched seam which is both a joining and decorative element. All cushions are structural and come with removable covers.