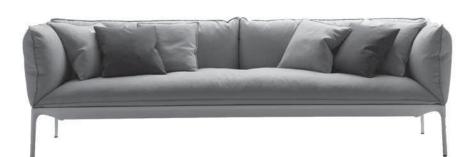

XXII Compasso d'Oro ADI

260

An armchair and sofas of strong image featuring a wide shape cushioning which provides a great comfort and functionality.

#### **DEEP VERSION**

220

(Designer J. M. Massaud)

XXII Compasso d'Oro ADI

Cushions with a top stitched seam

Yale armchairs and sofas are now available in a new version in down with large, incredibly comfortable cushions.