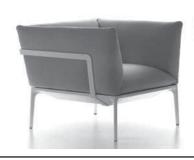

XXII Compasso d'Oro ADI

260

An armchair and sofas of strong image featuring a wide shape cushioning which provides a great comfort and functionality.

## Frame

Frame in extruded aluminium with elastic belts, die-cast aluminium feet.

The profile in steel, fixed to the frame, supports and holds the backrest cushions and the arm. The profile is lacquered in matt black or white, or in gloss white.

**Cushions**, with removable cover, in indeformable variable-density polyether and polyester wadding. Structural backrest cushions.