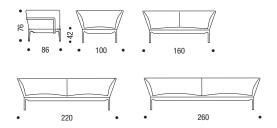

### **Poufs**

The collection now includes three new pouf models: L75xD75, L150xD75 and L150xD44 with frame H30 cm, always in the same finish as the sofa.