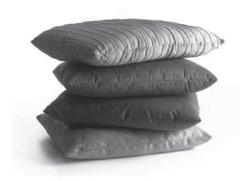

# **CUSHIONS**

## Loose cushions

In solid colour with down filling covered with cotton. This makes removing the cover easier and the cushions maintain their good looks even when uncovered.

Extra covers available.

Dims: 30x50 cm, 40x40 cm o 55x55 cm

## Sets of cushions

Sets of decorative cushions for the sofa collection.

Upholstered with fabrics that, though different in weft and composition, maintain a pleasant uniformity in colour:

fabric Quarzo white
fabric Florite ochre
fabric Galena sand
fabric Pirite brown/grey

Each set is composed of 4 square cushions in down.

The dims are 45x45 or 55x55cm.