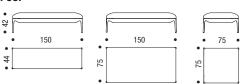

### **Poufs**

The collection now includes three new pouf models: L75xD75, L150xD75 and L150xD44 with frame H30 cm, always in the same finish as the sofa.

# **POUF**