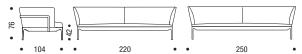

XXII Compasso d'Oro ADI

260

An armchair and sofas of strong image featuring a wide shape cushioning which provides a great comfort and functionality.

#### **DEEP VERSION**

220

(Designer J. M. Massaud)

XXII Compasso d'Oro ADI

Cushions with a top stitched seam

Yale armchairs and sofas are now available in a new version in down with large, incredibly comfortable cushions.